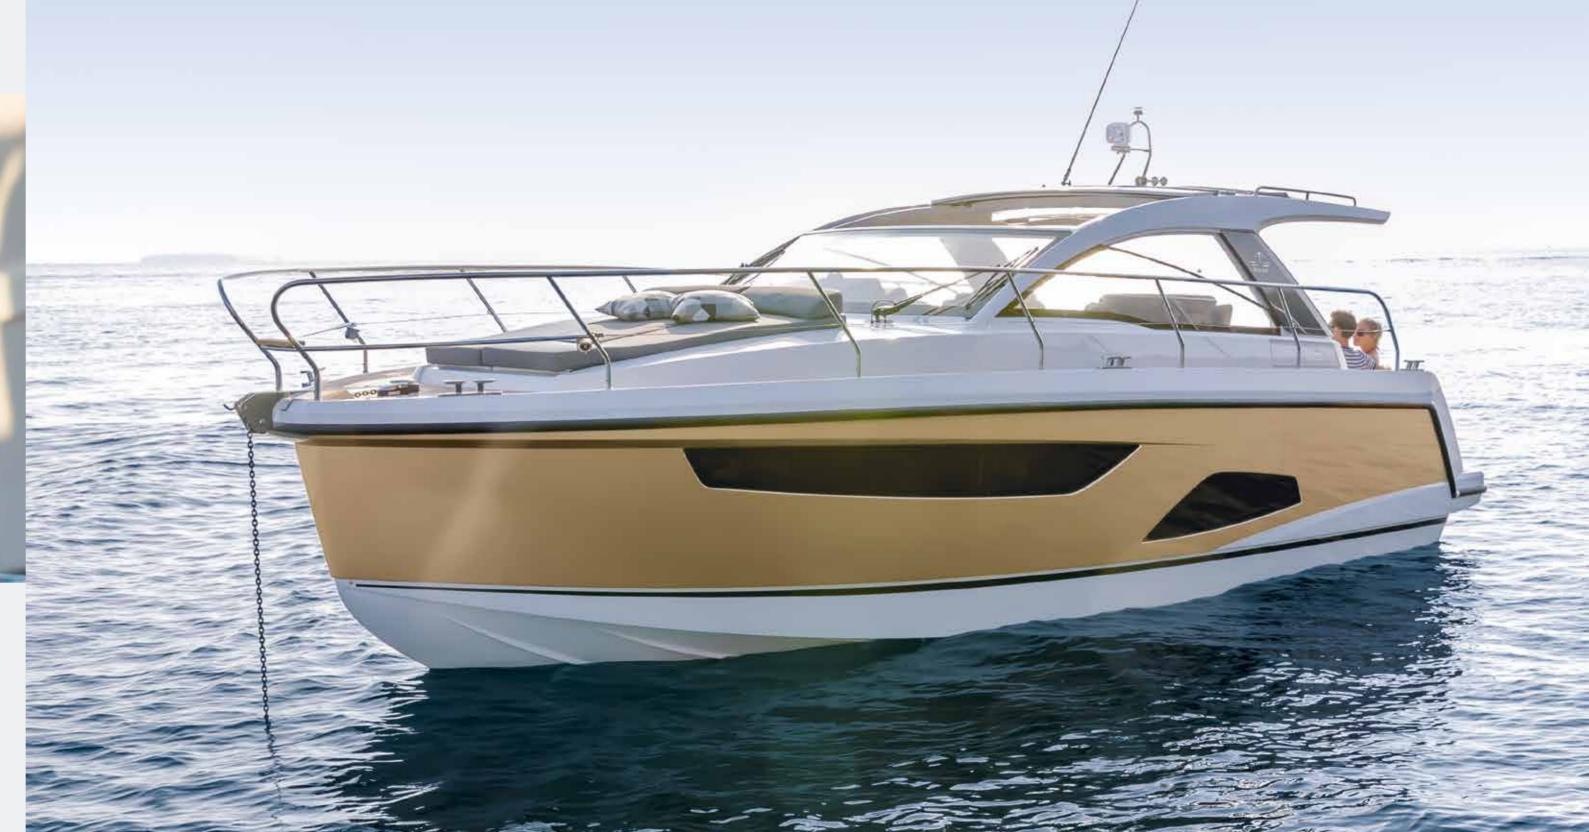

# GET IMPRESSED BY TRUE POWER – 2 X 350 HP SPEED UP YOUR PULSE

The new Sealine S330v is here, ready to exceed your expectations. She takes her light, thrillingly dynamic design from the celebrated Sealine S330. Her breathtaking performance is delivered by two powerful outboard engines just waiting to get going. The excellent response characteristics and steering precision of the outboards will tempt you to enjoy intuitive driving manoeuvres. Discover the Sealine S330v today. Typical Sealine. Excitingly different.

## FOR A PERFECT MATCH, TAKE THE BEST OF EVERYTHING

At a length of 33 feet, the Sealine S330v provides everything you would expect from a supremely comfortable motor yacht. A full-featured galley, a luxurious saloon and two double cabins, all designed in an elegant yet modern style. Once inside, you realise why light switches are rarely used before sunset. Large hull windows provide abundant natural light – as well as wonderful views to the maritime scenery beyond.