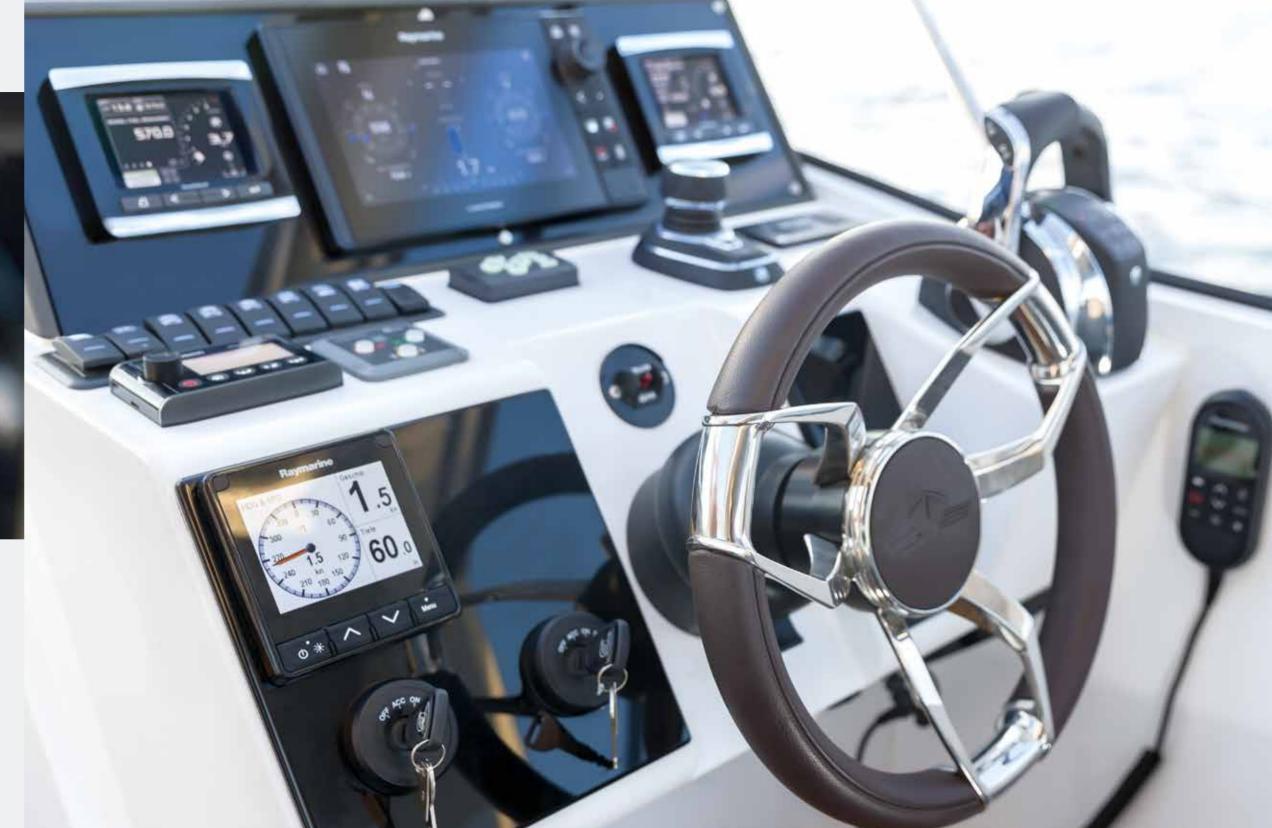

#### TAKE A SEAT – AND THEN TAKE OFF

One of Sealine's trademarks is to arrange the instruments in a way that brings ergonomics and style into perfect balance. The helm station is a designer piece in itself, adding a spectacular touch to the space with its gleaming, chrome fittings. The joy of driving can be shared by two thanks to the twin co-pilot seat on the port side.