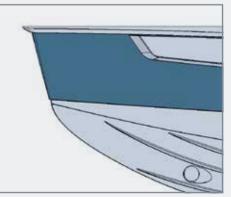

#### UPRIGHT STEM

The vertical stem, with its bottom corner, pierces through the waves elegantly. This, in turn, results in more comfort and higher boating pleasure.