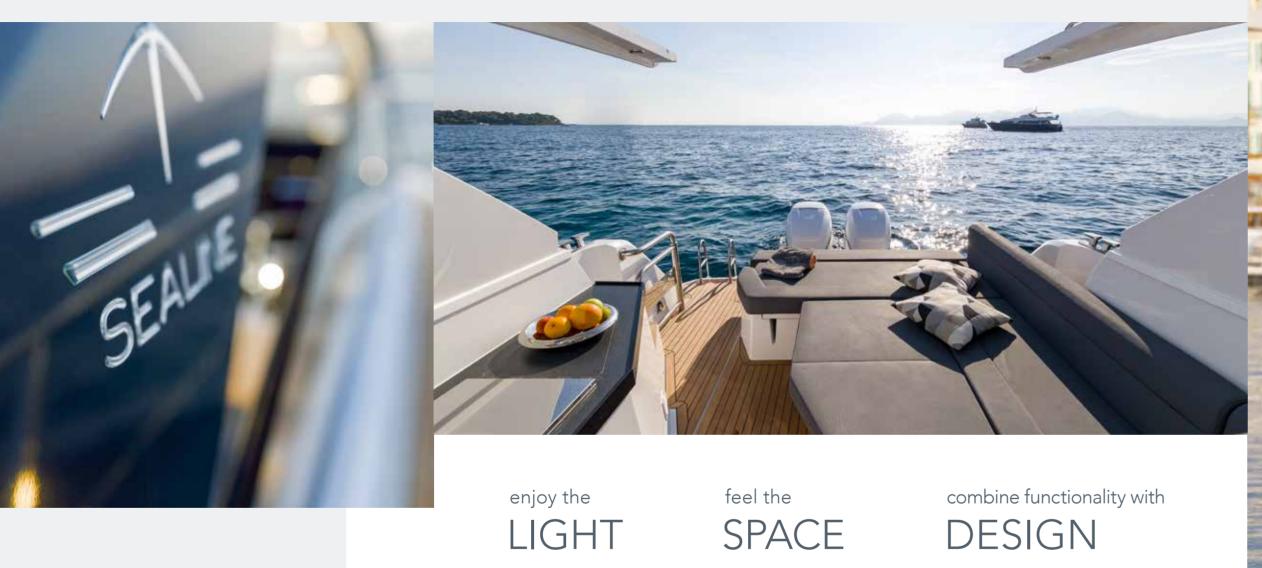

# WHATEVER YOU LIKE TO ENJOY – THE S330v IS THE PLACE TO BE

Bathing, soaking up the sun, barbecueing: the Sealine S330v has all it takes to satisfy every desire that comes to your mind. Extra-large sunbeds can be placed in the bow section. The cockpit table easily converts into another sunbed, making it possible to invite four guests to relax outside – at the same time. Onboard of this sports cruiser, the sun shines for everyone.

## FOR A PERFECT MATCH, TAKE THE BEST OF EVERYTHING

At a length of 33 feet, the Sealine S330v provides everything you would expect from a supremely comfortable motor yacht. A full-featured galley, a luxurious saloon and two double cabins, all designed in an elegant yet modern style. Once inside, you realise why light switches are rarely used before sunset. Large hull windows provide abundant natural light – as well as wonderful views to the maritime scenery beyond.