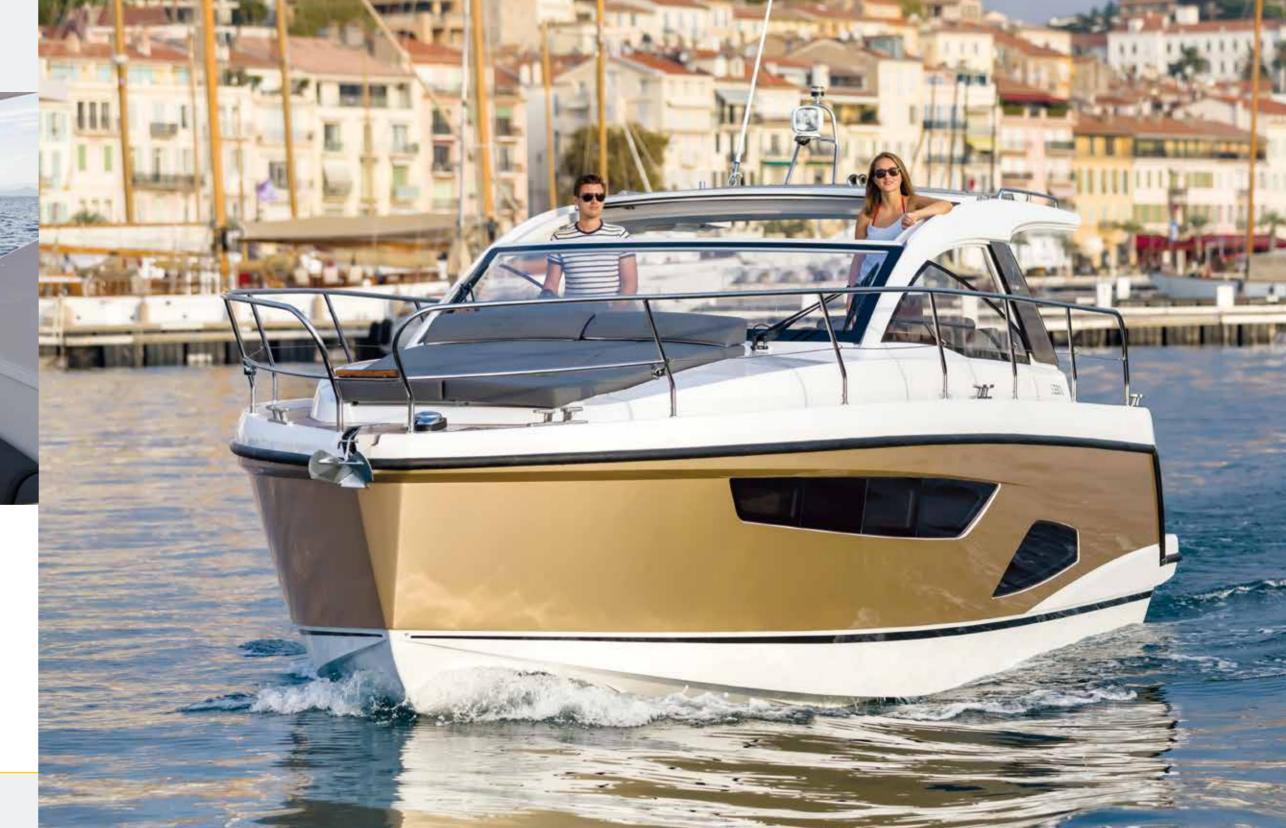

All Sealine yachts are born of the same values: they feature wide interior spaces, an amazing quantity of natural light and outstanding design with German engineering inside. As for these trademarks, the S330v displays the true spirit of Sealine.

#### OUTRUN THE ORDINARY

Outstanding boating characteristics are part of the Sealine experience. From the shape of the hull to the engines, we have pulled out all the stops to ensure the Sealine S330v gives you special moments on the water.