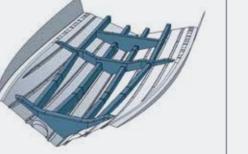

## LAMINATED POWER GRID

The hull reinforcements of the Sealine S330v are elaborately laminated – giving you the advantages of a high-strength yacht with a reduced weight.

#### DEEP V-SHAPED KEEL

The Sealine S330v hull cuts sharp through the waves. This means the Sealine is exceptionally stable in the water, and you can feel the higher boating comfort as a result.