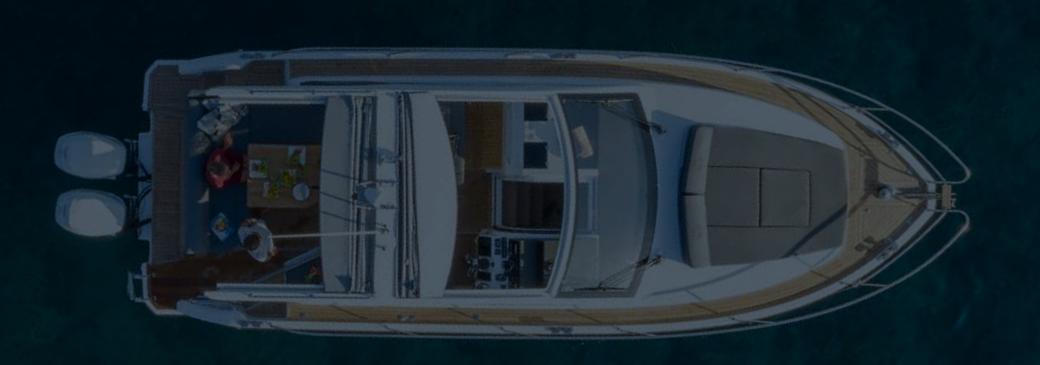

# WHATEVER YOU LIKE TO ENJOY – THE S330v IS THE PLACE TO BE

Bathing, soaking up the sun, barbecueing: the Sealine S330v has all it takes to satisfy every desire that comes to your mind. Extra-large sunbeds can be placed in the bow section. The cockpit table easily converts into another sunbed, making it possible to invite four guests to relax outside – at the same time. Onboard of this sports cruiser, the sun shines for everyone.

## FOR A PERFECT MATCH, TAKE THE BEST OF EVERYTHING

At a length of 33 feet, the Sealine S330v provides everything you would expect from a supremely comfortable motor yacht. A full-featured galley, a luxurious saloon and two double cabins, all designed in an elegant yet modern style. Once inside, you realise why light switches are rarely used before sunset. Large hull windows provide abundant natural light – as well as wonderful views to the maritime scenery beyond.