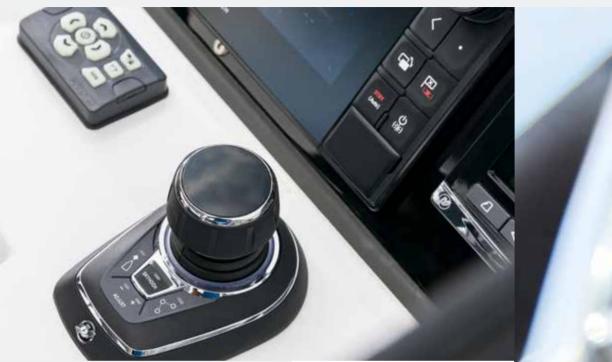

#### TAKE A SEAT – AND THEN TAKE OFF

One of Sealine's trademarks is to arrange the instruments in a way that brings ergonomics and style into perfect balance. The helm station is a designer piece in itself, adding a spectacular touch to the space with its gleaming, chrome fittings. The joy of driving can be shared by two thanks to the twin co-pilot seat on the port side.