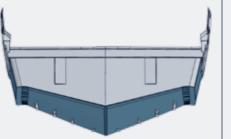

#### DEEP V-SHAPED KEEL

The Sealine S330v hull cuts sharp through the waves. This means the Sealine is exceptionally stable in the water, and you can feel the higher boating comfort as a result.

#### UPRIGHT STEM

The vertical stem, with its bottom corner, pierces through the waves elegantly. This, in turn, results in more comfort and higher boating pleasure.