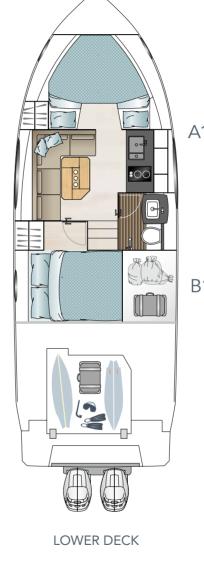

## FOR A PERFECT MATCH, TAKE THE BEST OF EVERYTHING

At a length of 33 feet, the Sealine S330v provides everything you would expect from a supremely comfortable motor yacht. A full-featured galley, a luxurious saloon and two double cabins, all designed in an elegant yet modern style. Once inside, you realise why light switches are rarely used before sunset. Large hull windows provide abundant natural light – as well as wonderful views to the maritime scenery beyond.

The S330v features an interior so versatile that it is defined only by your needs. For example, you can order your yacht with or without bulkhead between the saloon and forward cabin – and you still have the benefit of a separate cabin in the rear.

#### SEALINE S330V

#### TECHNICAL DETAILS & LAYOUTS

option

option

<sup>\*</sup> All performance figures are given in good faith and are intended as an indication. These figures cannot be guaranteed as top speed in particular is affected by the cleanliness of the hull, conditions of the propellers, weight carried and air/sea temperature. Performance is related also to the optional accessories selected. SEALINE reserves the right to change specifications in line with the company policy of improvement through research and development. Errors and omissions expected. Please check with your dealer for a full list of inclusions.