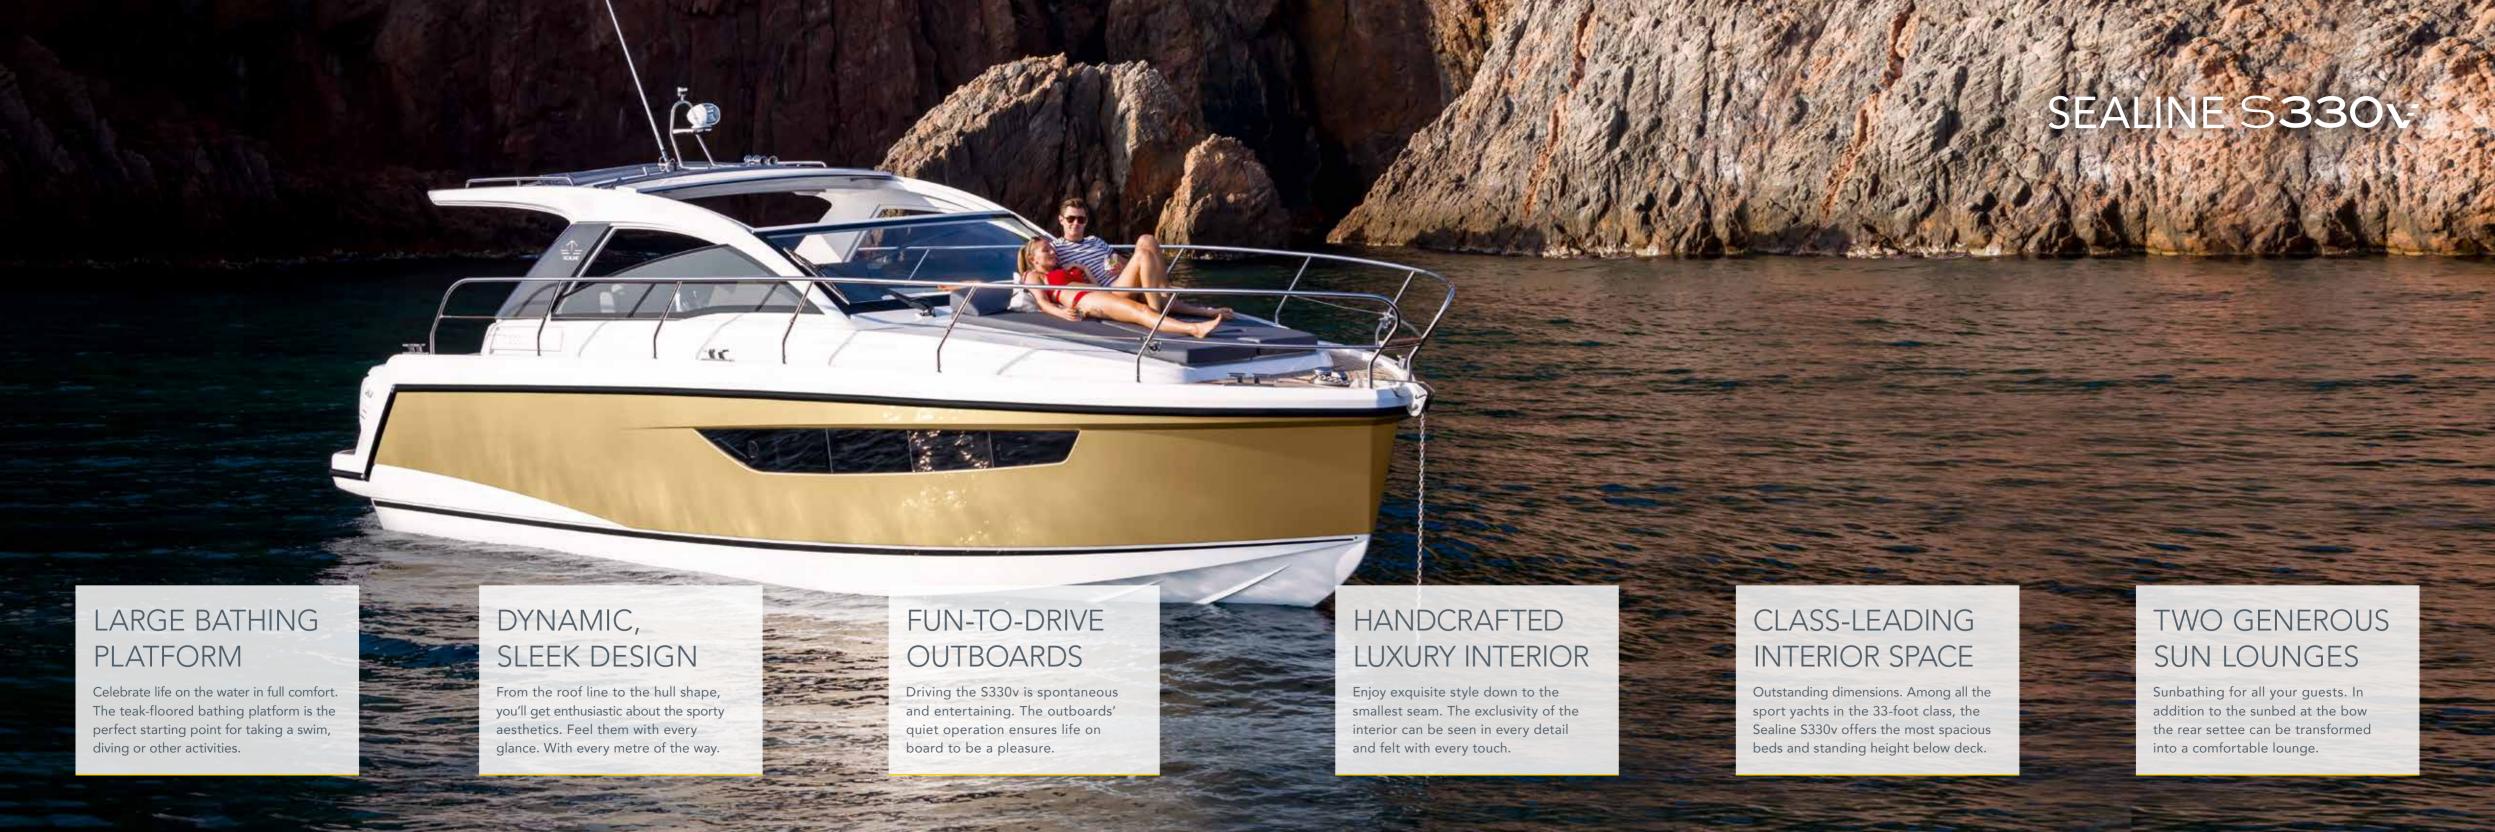

# WHATEVER YOU LIKE TO ENJOY – THE S330v IS THE PLACE TO BE

Bathing, soaking up the sun, barbecueing: the Sealine S330v has all it takes to satisfy every desire that comes to your mind. Extra-large sunbeds can be placed in the bow section. The cockpit table easily converts into another sunbed, making it possible to invite four guests to relax outside – at the same time. Onboard of this sports cruiser, the sun shines for everyone.

Instant throttle response. Precise steering characteristics. Awesome sportiness and acceleration. If you expect your driving experience to be most spontaneous, the outboard-powered Sealine S330v will arouse all your enthusiasm. Her low draught allows manoeuvring, snorkeling or bathing close to the coast. In addition to these benefits, steering the yacht when reversing is beautifully simple.

#### OUTRUN THE ORDINARY

Outstanding boating characteristics are part of the Sealine experience. From the shape of the hull to the engines, we have pulled out all the stops to ensure the Sealine S330v gives you special moments on the water.

#### DEEP V-SHAPED KEEL

The Sealine S330v hull cuts sharp through the waves. This means the Sealine is exceptionally stable in the water, and you can feel the higher boating comfort as a result.

#### UPRIGHT STEM

The vertical stem, with its bottom corner, pierces through the waves elegantly. This, in turn, results in more comfort and higher boating pleasure.