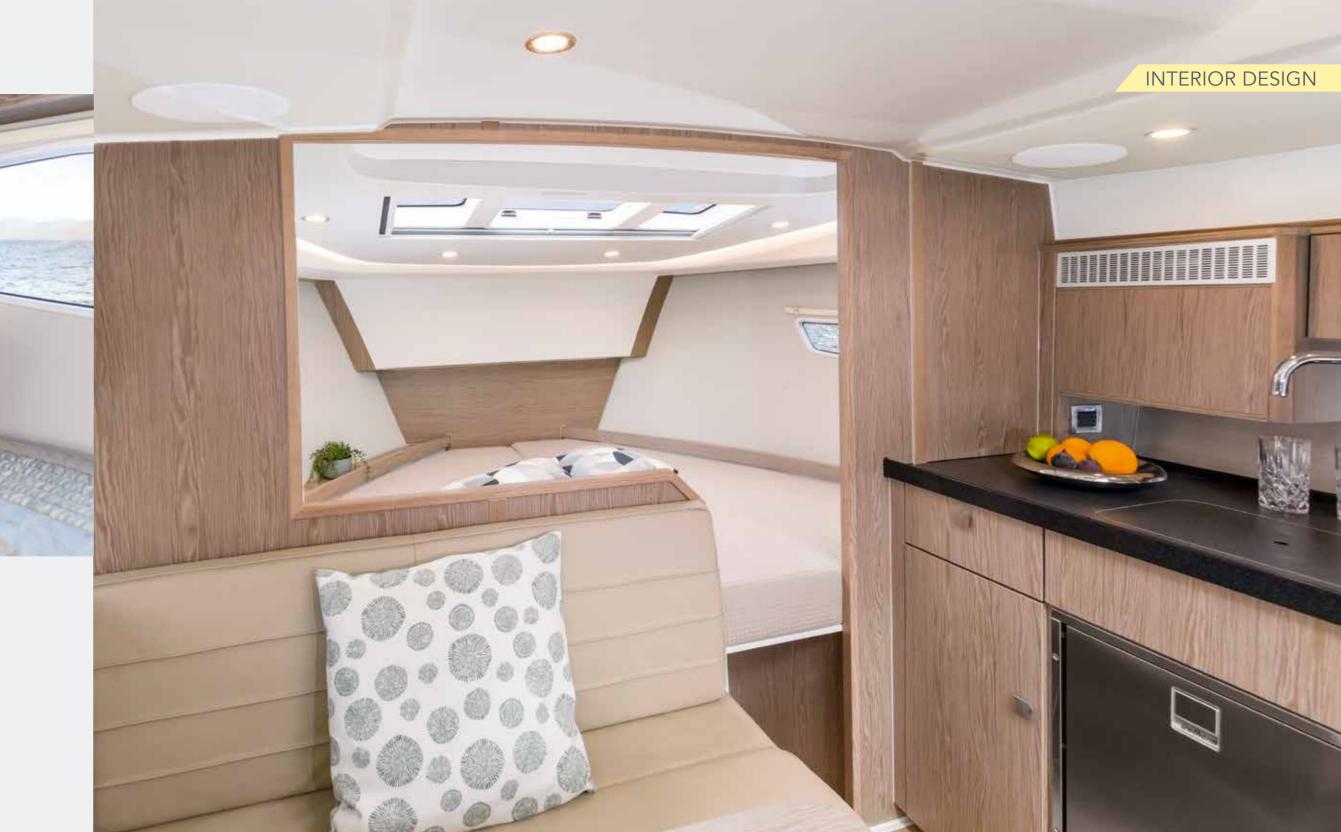

## FOR A PERFECT MATCH, TAKE THE BEST OF EVERYTHING

At a length of 33 feet, the Sealine S330v provides everything you would expect from a supremely comfortable motor yacht. A full-featured galley, a luxurious saloon and two double cabins, all designed in an elegant yet modern style. Once inside, you realise why light switches are rarely used before sunset. Large hull windows provide abundant natural light – as well as wonderful views to the maritime scenery beyond.

The S330v features an interior so versatile that it is defined only by your needs. For example, you can order your yacht with or without bulkhead between the saloon and forward cabin – and you still have the benefit of a separate cabin in the rear.