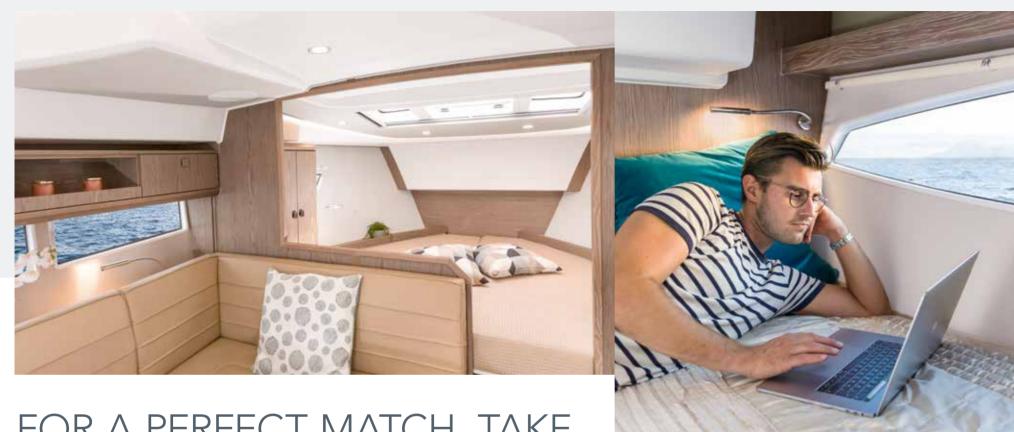

## FOR A PERFECT MATCH, TAKE THE BEST OF EVERYTHING

At a length of 33 feet, the Sealine S330v provides everything you would expect from a supremely comfortable motor yacht. A full-featured galley, a luxurious saloon and two double cabins, all designed in an elegant yet modern style. Once inside, you realise why light switches are rarely used before sunset. Large hull windows provide abundant natural light – as well as wonderful views to the maritime scenery beyond.

The S330v features an interior so versatile that it is defined only by your needs. For example, you can order your yacht with or without bulkhead between the saloon and forward cabin – and you still have the benefit of a separate cabin in the rear.