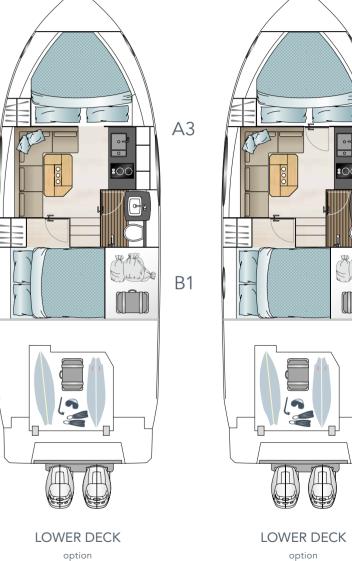

## FOR A PERFECT MATCH, TAKE THE BEST OF EVERYTHING

At a length of 33 feet, the Sealine S330v provides everything you would expect from a supremely comfortable motor yacht. A full-featured galley, a luxurious saloon and two double cabins, all designed in an elegant yet modern style. Once inside, you realise why light switches are rarely used before sunset. Large hull windows provide abundant natural light – as well as wonderful views to the maritime scenery beyond.

The S330v features an interior so versatile that it is defined only by your needs. For example, you can order your yacht with or without bulkhead between the saloon and forward cabin – and you still have the benefit of a separate cabin in the rear.

#### TECHNICAL DETAILS & LAYOUTS

option

option

<sup>\*</sup> All performance figures are given in good faith and are intended as an indication. These figures cannot be guaranteed as top speed in particular is affected by the cleanliness of the hull, conditions of the propellers, weight carried and air/sea temperature. Performance is related also to the optional accessories selected. SEALINE reserves the right to change specifications in line with the company policy of improvement through research and development. Errors and omissions expected. Please check with your dealer for a full list of inclusions.