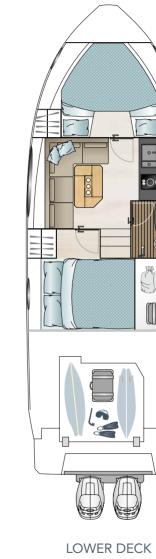

## FOR A PERFECT MATCH, TAKE THE BEST OF EVERYTHING

At a length of 33 feet, the Sealine S330v provides everything you would expect from a supremely comfortable motor yacht. A full-featured galley, a luxurious saloon and two double cabins, all designed in an elegant yet modern style. Once inside, you realise why light switches are rarely used before sunset. Large hull windows provide abundant natural light – as well as wonderful views to the maritime scenery beyond.

The S330v features an interior so versatile that it is defined only by your needs. For example, you can order your yacht with or without bulkhead between the saloon and forward cabin – and you still have the benefit of a separate cabin in the rear.

#### SEALINE S330V

#### TECHNICAL DETAILS & LAYOUTS

option

option

<sup>\*</sup> All performance figures are given in good faith and are intended as an indication. These figures cannot be guaranteed as top speed in particular is affected by the cleanliness of the hull, conditions of the propellers, weight carried and air/sea temperature. Performance is related also to the optional accessories selected. SEALINE reserves the right to change specifications in line with the company policy of improvement through research and development. Errors and omissions expected. Please check with your dealer for a full list of inclusions.