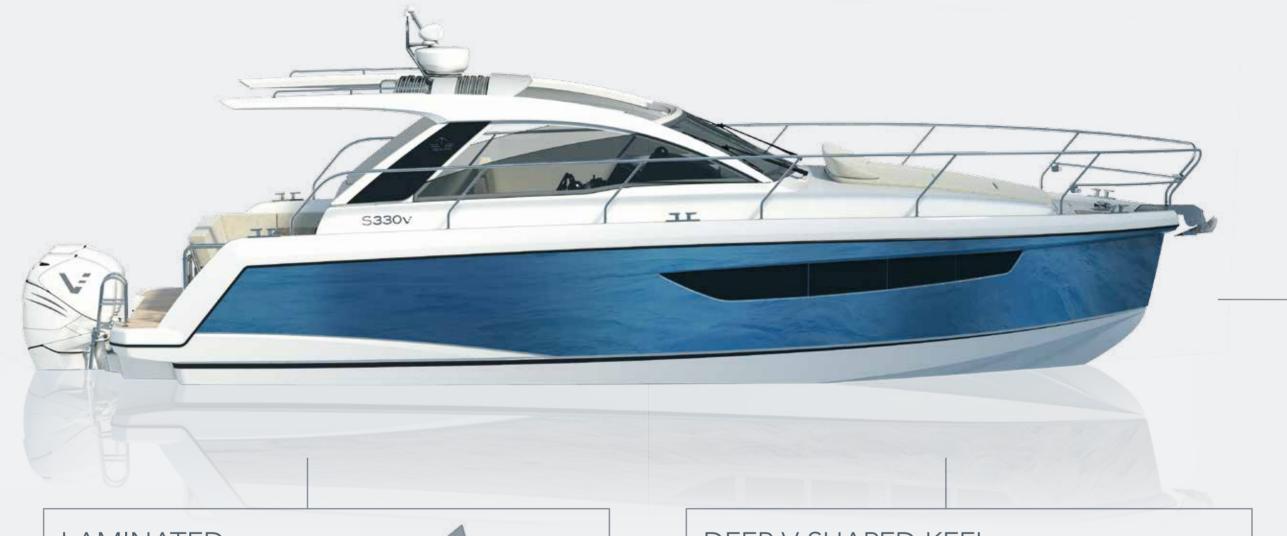

## LAMINATED POWER GRID

The hull reinforcements of the Sealine S330v are elaborately laminated – giving you the advantages of a high-strength yacht with a reduced weight.

#### DEEP V-SHAPED KEEL

The Sealine S330v hull cuts sharp through the waves. This means the Sealine is exceptionally stable in the water, and you can feel the higher boating comfort as a result.

#### UPRIGHT STEM

The vertical stem, with its bottom corner, pierces through the waves elegantly. This, in turn, results in more comfort and higher boating pleasure.