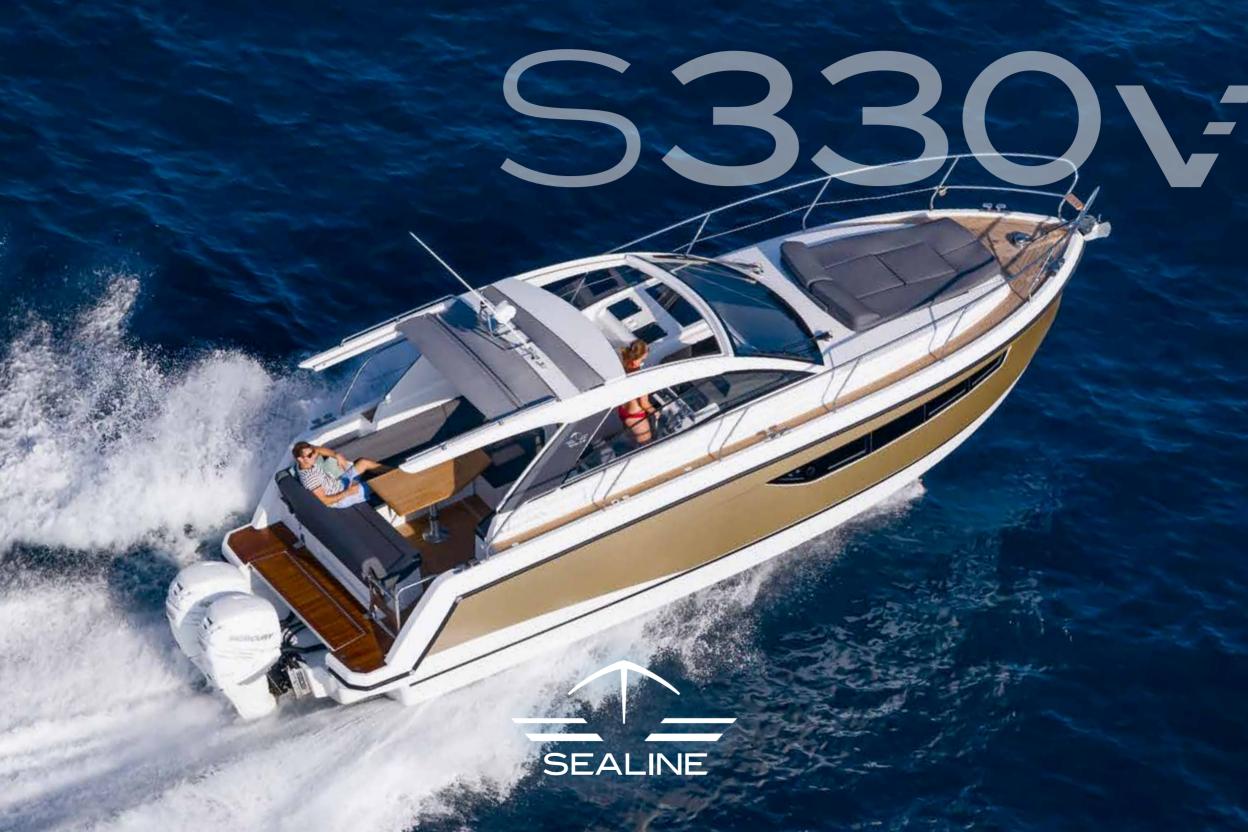

# GET IMPRESSED BY TRUE POWER – 2 X 350 HP SPEED UP YOUR PULSE

The new Sealine S330v is here, ready to exceed your expectations. She takes her light, thrillingly dynamic design from the celebrated Sealine S330. Her breathtaking performance is delivered by two powerful outboard engines just waiting to get going. The excellent response characteristics and steering precision of the outboards will tempt you to enjoy intuitive driving manoeuvres. Discover the Sealine S330v today. Typical Sealine. Excitingly different.

#### SEALINE S330V