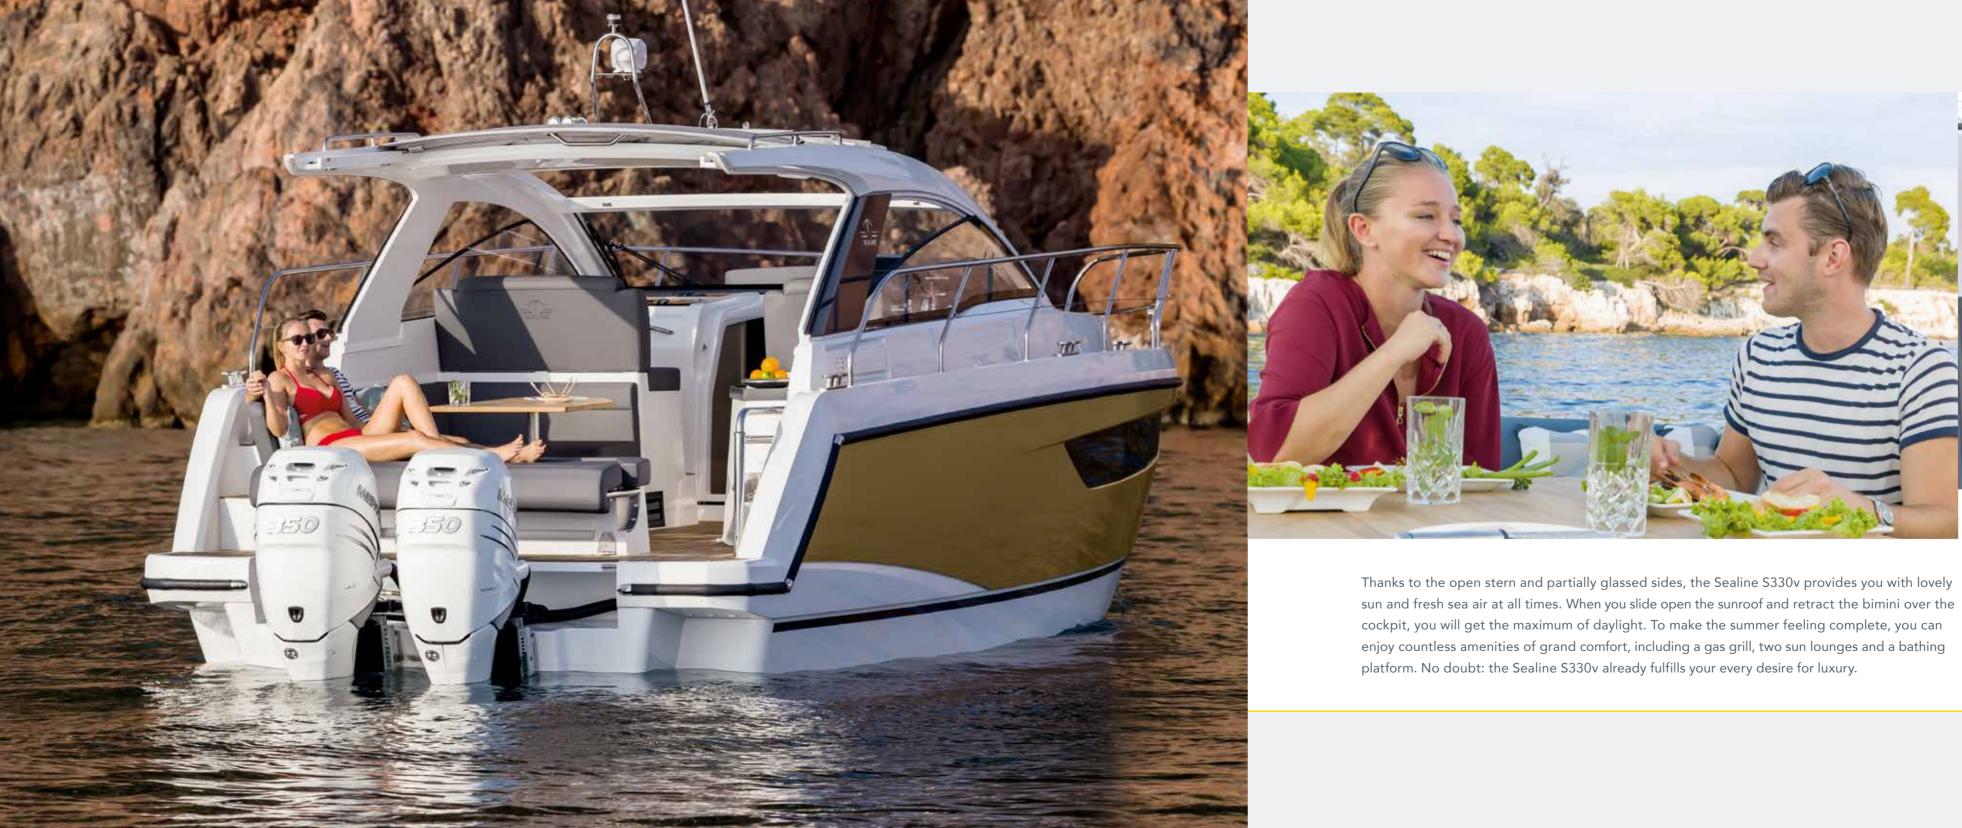

# WHATEVER YOU LIKE TO ENJOY – THE S330v IS THE PLACE TO BE

Bathing, soaking up the sun, barbecueing: the Sealine S330v has all it takes to satisfy every desire that comes to your mind. Extra-large sunbeds can be placed in the bow section. The cockpit table easily converts into another sunbed, making it possible to invite four guests to relax outside – at the same time. Onboard of this sports cruiser, the sun shines for everyone.

Instant throttle response. Precise steering characteristics. Awesome sportiness and acceleration. If you expect your driving experience to be most spontaneous, the outboard-powered Sealine S330v will arouse all your enthusiasm. Her low draught allows manoeuvring, snorkeling or bathing close to the coast. In addition to these benefits, steering the yacht when reversing is beautifully simple.