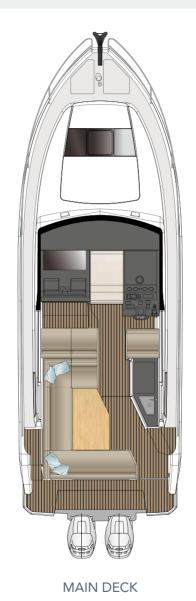

## FOR A PERFECT MATCH, TAKE THE BEST OF EVERYTHING

At a length of 33 feet, the Sealine S330v provides everything you would expect from a supremely comfortable motor yacht. A full-featured galley, a luxurious saloon and two double cabins, all designed in an elegant yet modern style. Once inside, you realise why light switches are rarely used before sunset. Large hull windows provide abundant natural light – as well as wonderful views to the maritime scenery beyond.

The S330v features an interior so versatile that it is defined only by your needs. For example, you can order your yacht with or without bulkhead between the saloon and forward cabin – and you still have the benefit of a separate cabin in the rear.

#### TAKE A SEAT – AND THEN TAKE OFF

One of Sealine's trademarks is to arrange the instruments in a way that brings ergonomics and style into perfect balance. The helm station is a designer piece in itself, adding a spectacular touch to the space with its gleaming, chrome fittings. The joy of driving can be shared by two thanks to the twin co-pilot seat on the port side.

#### SEALINE S330V