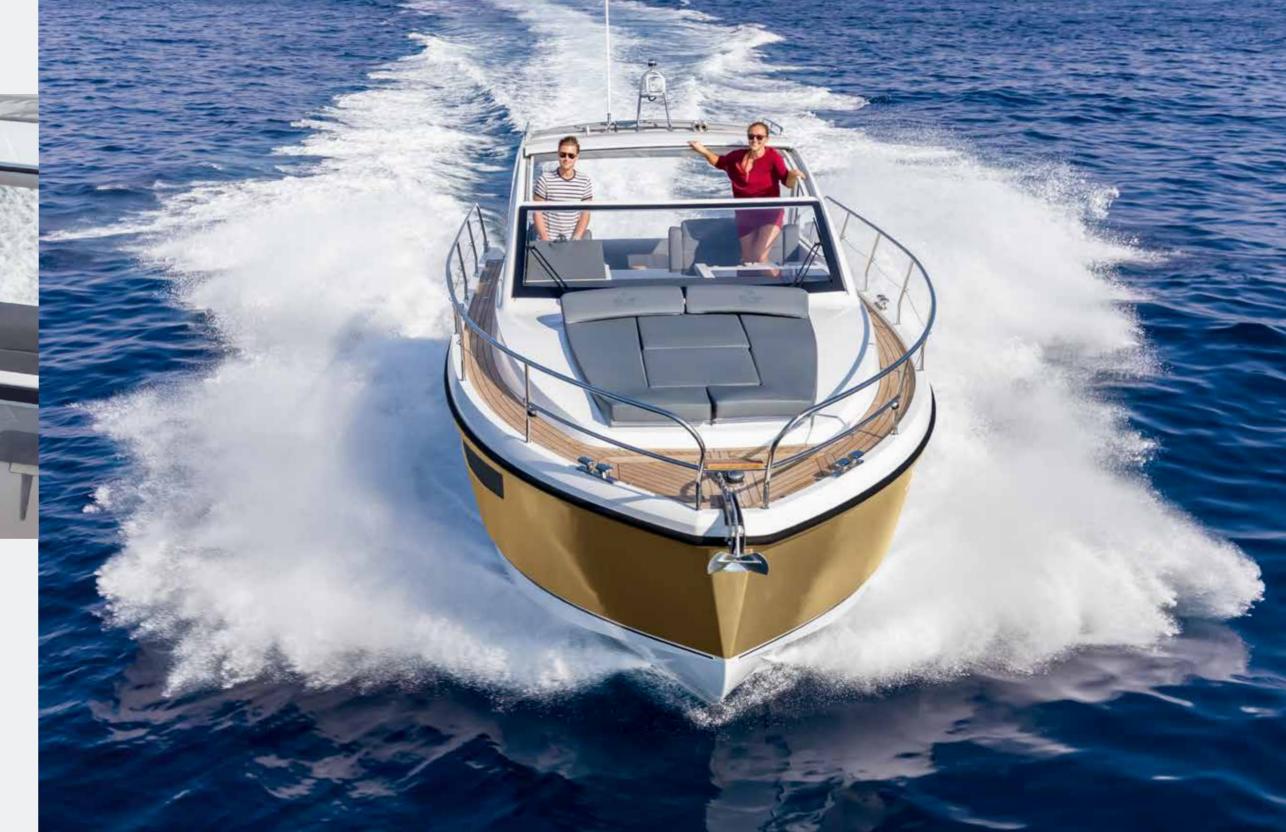

# GET IMPRESSED BY TRUE POWER – 2 X 350 HP SPEED UP YOUR PULSE

The new Sealine S330v is here, ready to exceed your expectations. She takes her light, thrillingly dynamic design from the celebrated Sealine S330. Her breathtaking performance is delivered by two powerful outboard engines just waiting to get going. The excellent response characteristics and steering precision of the outboards will tempt you to enjoy intuitive driving manoeuvres. Discover the Sealine S330v today. Typical Sealine. Excitingly different.

# WHATEVER YOU LIKE TO ENJOY – THE S330v IS THE PLACE TO BE

Bathing, soaking up the sun, barbecueing: the Sealine S330v has all it takes to satisfy every desire that comes to your mind. Extra-large sunbeds can be placed in the bow section. The cockpit table easily converts into another sunbed, making it possible to invite four guests to relax outside – at the same time. Onboard of this sports cruiser, the sun shines for everyone.

Instant throttle response. Precise steering characteristics. Awesome sportiness and acceleration. If you expect your driving experience to be most spontaneous, the outboard-powered Sealine S330v will arouse all your enthusiasm. Her low draught allows manoeuvring, snorkeling or bathing close to the coast. In addition to these benefits, steering the yacht when reversing is beautifully simple.