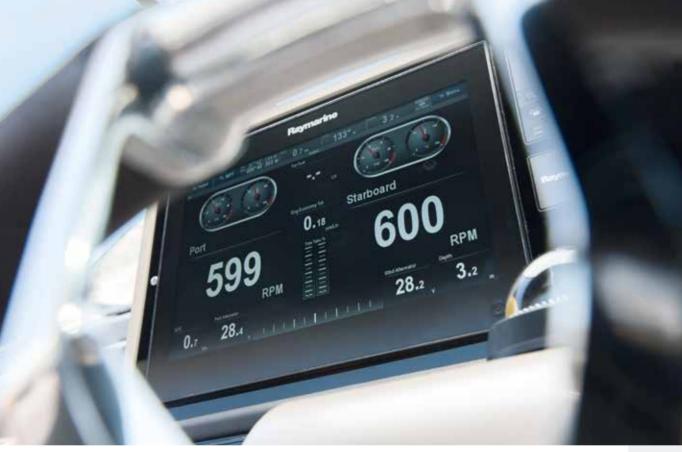

#### TAKE A SEAT – AND THEN TAKE OFF

One of Sealine's trademarks is to arrange the instruments in a way that brings ergonomics and style into perfect balance. The helm station is a designer piece in itself, adding a spectacular touch to the space with its gleaming, chrome fittings. The joy of driving can be shared by two thanks to the twin co-pilot seat on the port side.

### 2 OUTBOARD ENGINES

The Sealine S330v is designed to be driven by two 300 hp outboard engines. On request, an upgrade to  $2 \times 350$  hp is available.