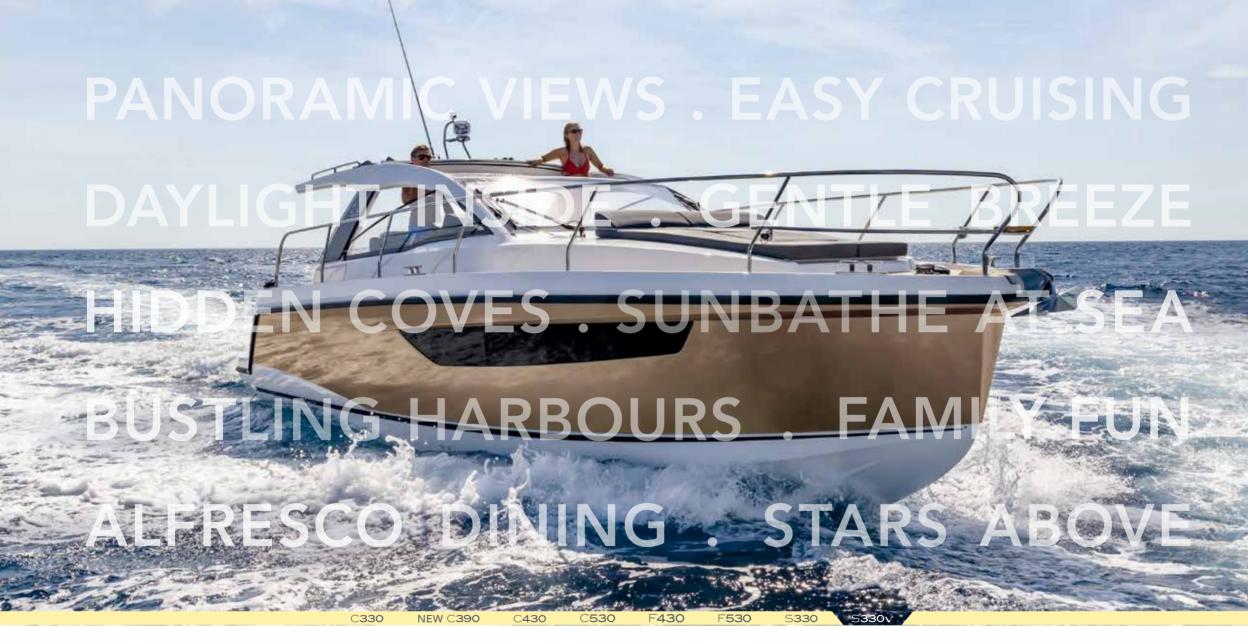

Instant throttle response. Precise steering characteristics. Awesome sportiness and acceleration. If you expect your driving experience to be most spontaneous, the outboard-powered Sealine S330v will arouse all your enthusiasm. Her low draught allows manoeuvring, snorkeling or bathing close to the coast. In addition to these benefits, steering the yacht when reversing is beautifully simple.

#### OUTRUN THE ORDINARY

Outstanding boating characteristics are part of the Sealine experience. From the shape of the hull to the engines, we have pulled out all the stops to ensure the Sealine S330v gives you special moments on the water.