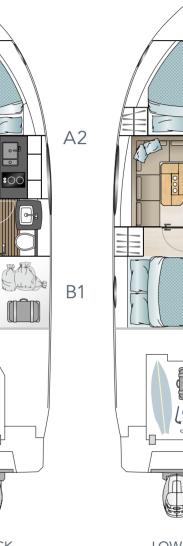

## FOR A PERFECT MATCH, TAKE THE BEST OF EVERYTHING

At a length of 33 feet, the Sealine S330v provides everything you would expect from a supremely comfortable motor yacht. A full-featured galley, a luxurious saloon and two double cabins, all designed in an elegant yet modern style. Once inside, you realise why light switches are rarely used before sunset. Large hull windows provide abundant natural light – as well as wonderful views to the maritime scenery beyond.

The S330v features an interior so versatile that it is defined only by your needs. For example, you can order your yacht with or without bulkhead between the saloon and forward cabin – and you still have the benefit of a separate cabin in the rear.

#### SEALINE S330V

#### TECHNICAL DETAILS & LAYOUTS

option

option

<sup>\*</sup> All performance figures are given in good faith and are intended as an indication. These figures cannot be guaranteed as top speed in particular is affected by the cleanliness of the hull, conditions of the propellers, weight carried and air/sea temperature. Performance is related also to the optional accessories selected. SEALINE reserves the right to change specifications in line with the company policy of improvement through research and development. Errors and omissions expected. Please check with your dealer for a full list of inclusions.