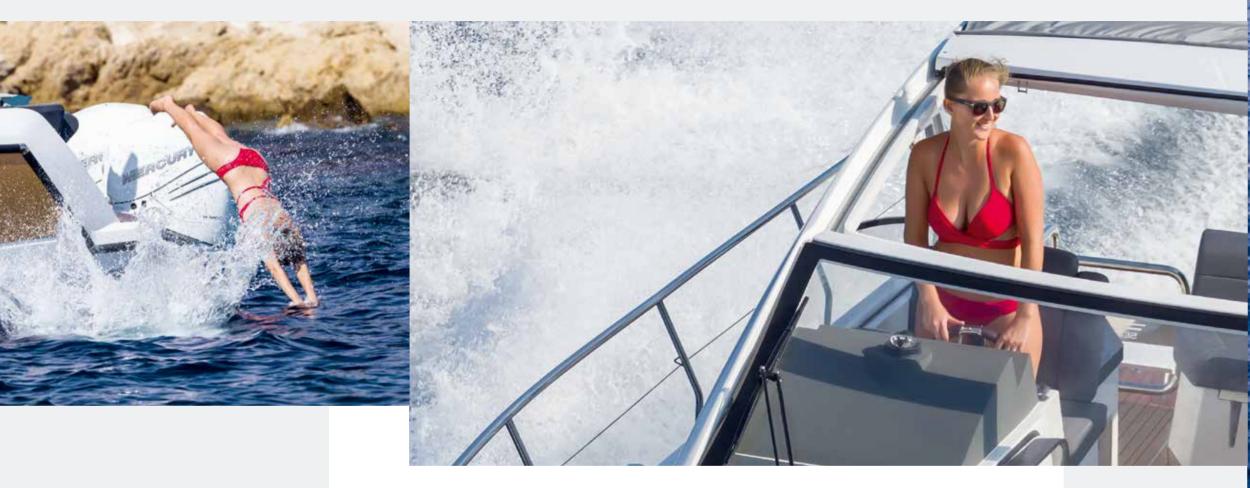

# WHATEVER YOU LIKE TO ENJOY – THE S330v IS THE PLACE TO BE

Bathing, soaking up the sun, barbecueing: the Sealine S330v has all it takes to satisfy every desire that comes to your mind. Extra-large sunbeds can be placed in the bow section. The cockpit table easily converts into another sunbed, making it possible to invite four guests to relax outside – at the same time. Onboard of this sports cruiser, the sun shines for everyone.

Instant throttle response. Precise steering characteristics. Awesome sportiness and acceleration. If you expect your driving experience to be most spontaneous, the outboard-powered Sealine S330v will arouse all your enthusiasm. Her low draught allows manoeuvring, snorkeling or bathing close to the coast. In addition to these benefits, steering the yacht when reversing is beautifully simple.