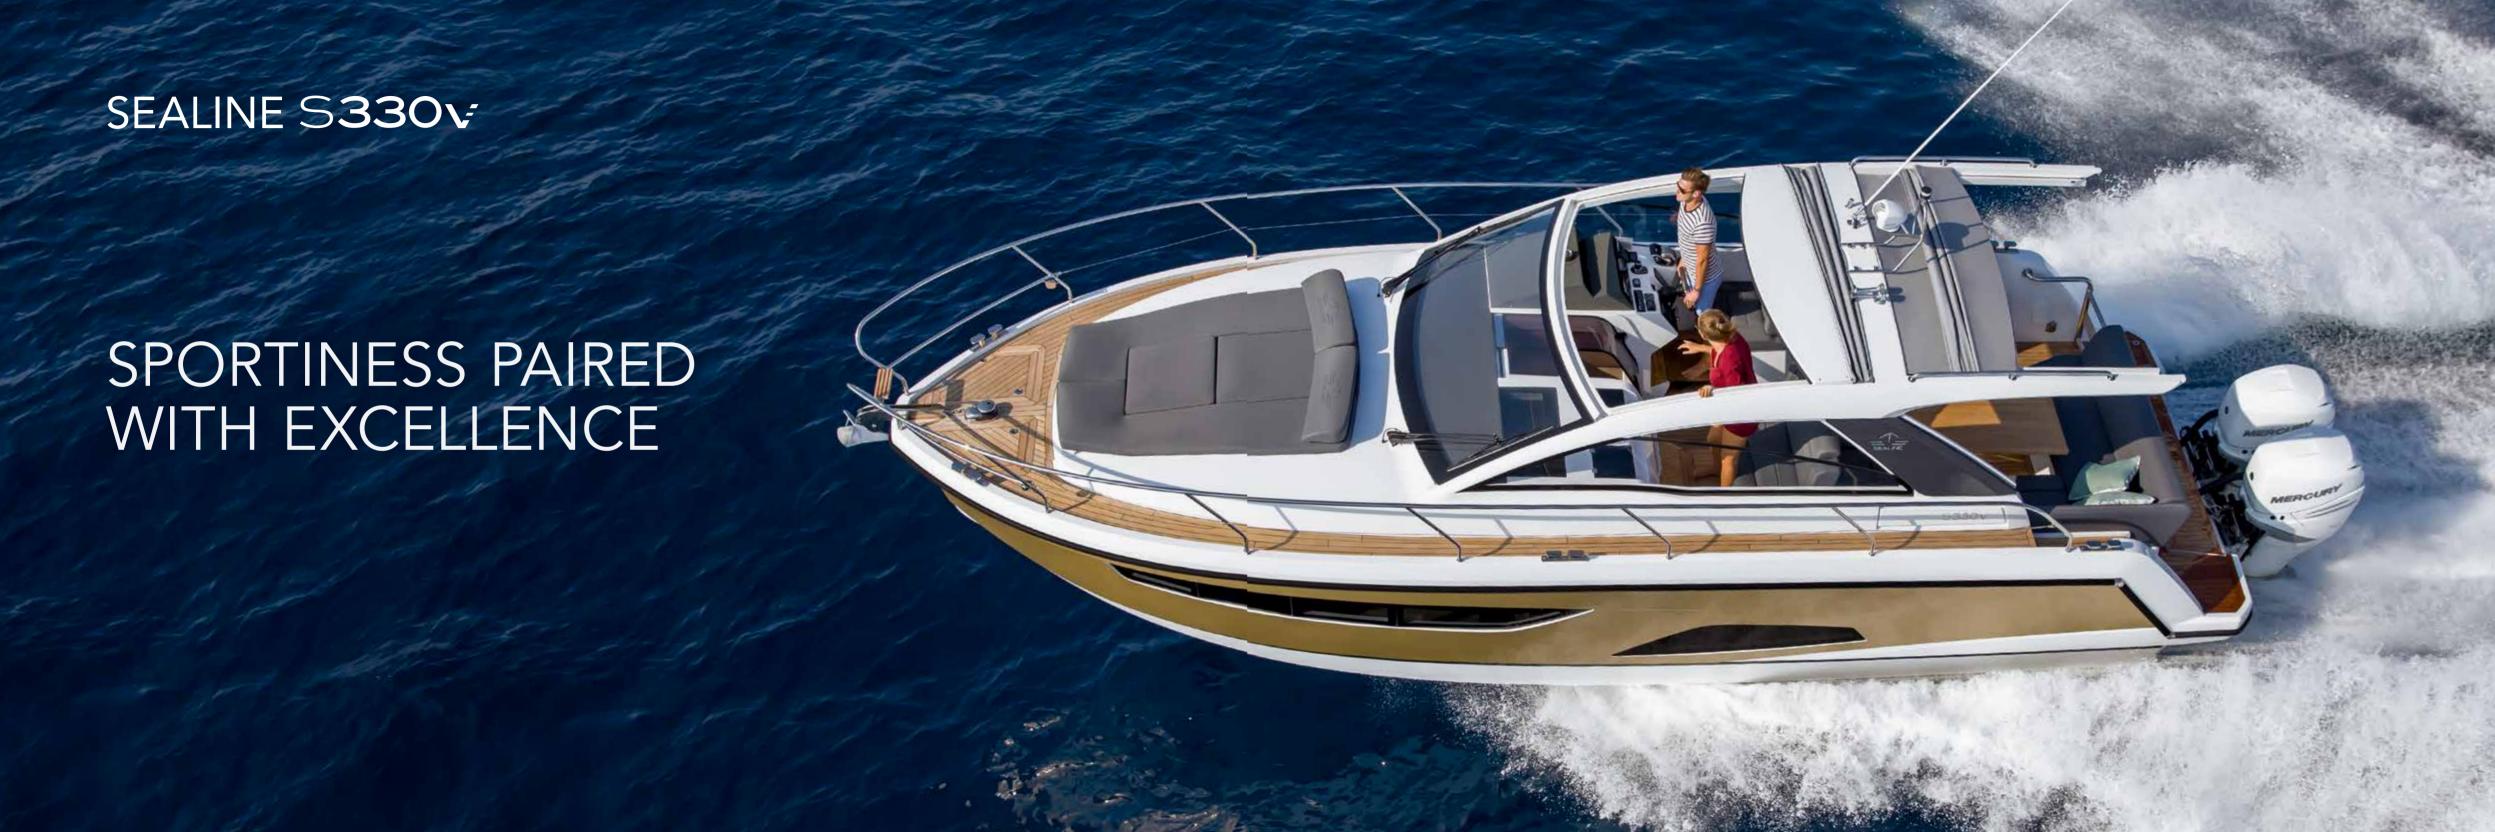

# GET IMPRESSED BY TRUE POWER – 2 X 350 HP SPEED UP YOUR PULSE

The new Sealine S330v is here, ready to exceed your expectations. She takes her light, thrillingly dynamic design from the celebrated Sealine S330. Her breathtaking performance is delivered by two powerful outboard engines just waiting to get going. The excellent response characteristics and steering precision of the outboards will tempt you to enjoy intuitive driving manoeuvres. Discover the Sealine S330v today. Typical Sealine. Excitingly different.

All Sealine yachts are born of the same values: they feature wide interior spaces, an amazing quantity of natural light and outstanding design with German engineering inside. As for these trademarks, the S330v displays the true spirit of Sealine.