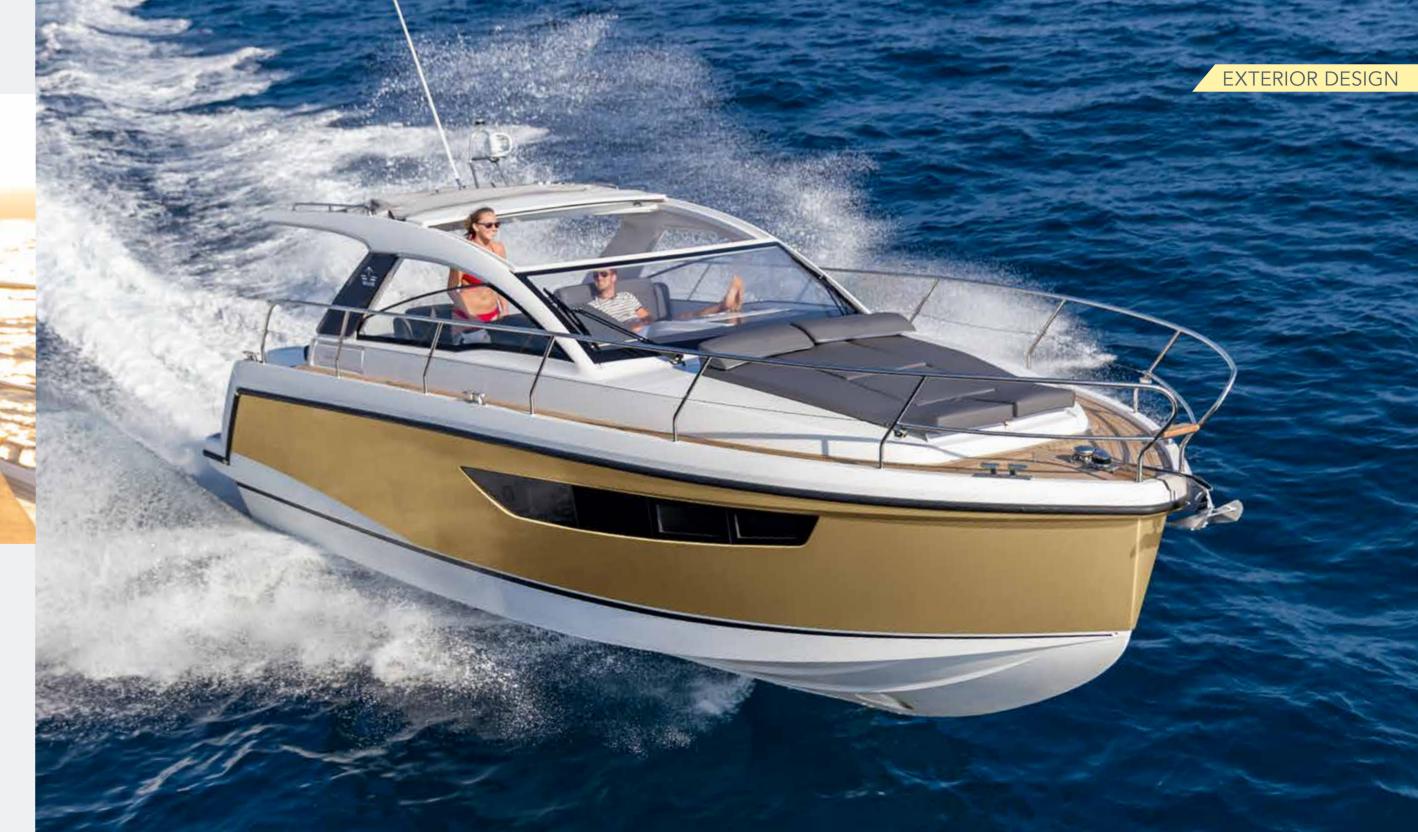

# GET IMPRESSED BY TRUE POWER – 2 X 350 HP SPEED UP YOUR PULSE

The new Sealine S330v is here, ready to exceed your expectations. She takes her light, thrillingly dynamic design from the celebrated Sealine S330. Her breathtaking performance is delivered by two powerful outboard engines just waiting to get going. The excellent response characteristics and steering precision of the outboards will tempt you to enjoy intuitive driving manoeuvres. Discover the Sealine S330v today. Typical Sealine. Excitingly different.

Instant throttle response. Precise steering characteristics. Awesome sportiness and acceleration. If you expect your driving experience to be most spontaneous, the outboard-powered Sealine S330v will arouse all your enthusiasm. Her low draught allows manoeuvring, snorkeling or bathing close to the coast. In addition to these benefits, steering the yacht when reversing is beautifully simple.

#### OUTRUN THE ORDINARY

Outstanding boating characteristics are part of the Sealine experience. From the shape of the hull to the engines, we have pulled out all the stops to ensure the Sealine S330v gives you special moments on the water.