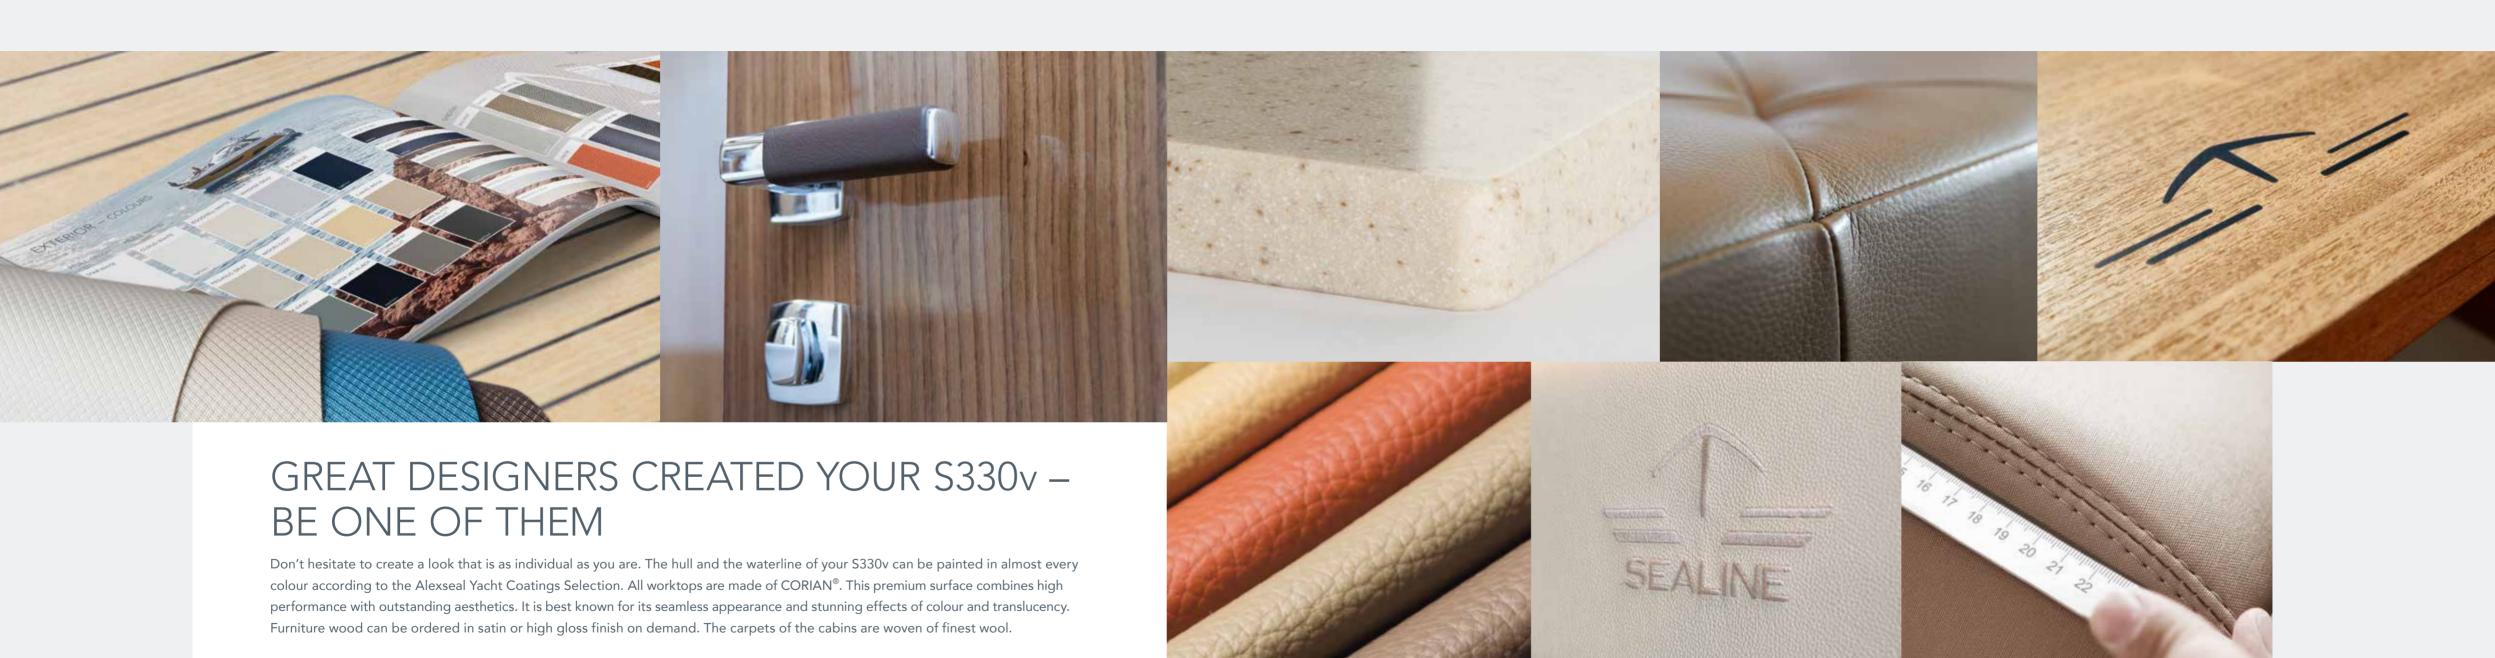

## FOR A PERFECT MATCH, TAKE THE BEST OF EVERYTHING

At a length of 33 feet, the Sealine S330v provides everything you would expect from a supremely comfortable motor yacht. A full-featured galley, a luxurious saloon and two double cabins, all designed in an elegant yet modern style. Once inside, you realise why light switches are rarely used before sunset. Large hull windows provide abundant natural light – as well as wonderful views to the maritime scenery beyond.

The S330v features an interior so versatile that it is defined only by your needs. For example, you can order your yacht with or without bulkhead between the saloon and forward cabin – and you still have the benefit of a separate cabin in the rear.